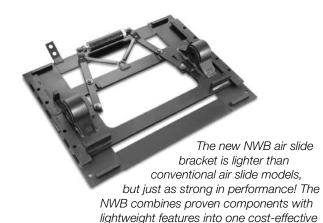

#### No-Slack<sup>®</sup> II 6000 NWB Air Slide Assembly

#### Features

Smart fleet managers look for every conceivable way to cut the weight of their equipment without cutting reliability or durability. They know that every pound saved can give them a competitive advantage. Plus, it's loaded with important features that make it even more attractive to fleet and owner operator customers.

Typical left hand model shown in chart.