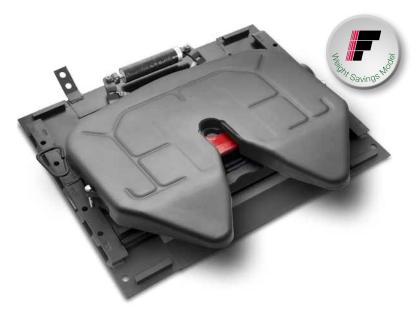

#### No-Slack<sup>®</sup> II 6000 NWB Air Slide Assembly

#### Features

Smart fleet managers look for every conceivable way to cut the weight of their equipment without cutting reliability or durability. They know that every pound saved can give them a competitive advantage. Plus, it's loaded with important features that make it even more attractive to fleet and owner operator customers.